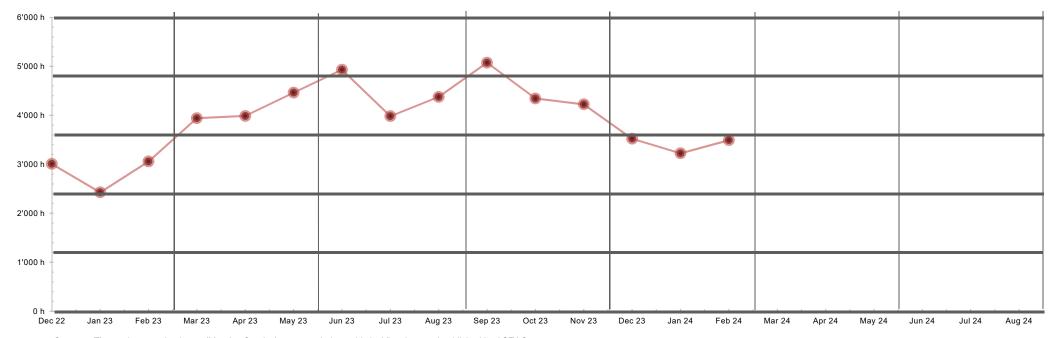

## **Development of monthly congestion hours (Monday to Sunday)**

Source: The total congestion hours (Monday-Sunday) are recorded monthly by Viasuisse and published by ASTAG.

The proportion of congestion hours from Monday to Friday is 76.3 % (without holidays, gotthard) and is recorded and published once a year by Viasuisse on behalf of ETE.

## **Current congestion figures in hours (Monday-Sunday)**

| Q4/2024                                                                                                                                                              |        |                                                                                                                                               |        |        |        |        |        |        |        |        |        |        |                                                                                                              |        |        |        |        |        |        |        |
|----------------------------------------------------------------------------------------------------------------------------------------------------------------------|--------|-----------------------------------------------------------------------------------------------------------------------------------------------|--------|--------|--------|--------|--------|--------|--------|--------|--------|--------|--------------------------------------------------------------------------------------------------------------|--------|--------|--------|--------|--------|--------|--------|
|                                                                                                                                                                      |        | Q3/2024                                                                                                                                       |        |        |        |        |        |        |        |        |        |        |                                                                                                              |        |        |        |        |        |        |        |
|                                                                                                                                                                      |        | Congestion hours Monday-Sunday from Mar 23 to Feb 24 Congestion hours Monday-Friday: 76.3% share Congestion charge from 1.7.2024 to 30.9.2024 |        |        |        |        |        |        |        |        |        |        | 49'566 h 37'819 h * Revised proportion of congestion hours of 76.3% Index value is fixed at 7.0% for Q2/2024 |        |        |        |        |        |        |        |
| Congestion hours Monday-Sunday from Dec 22 to Nov 23 47'821 h  Q1/2024 Congestion hours Monday-Friday: 76.3% share Congestion charge from 1.1.2023 to 31.3.2023 7.0% |        |                                                                                                                                               |        |        |        |        |        |        |        |        |        |        |                                                                                                              |        |        |        |        |        |        |        |
|                                                                                                                                                                      | 2'426  | 3'058                                                                                                                                         | 3'942  | 3'988  | 4'463  | 4'931  | 3'983  | 4'376  | 5'076  | 4'344  | 4'225  | 3'522  | 3'224                                                                                                        | 3'492  |        |        |        |        |        |        |
| Dec 22                                                                                                                                                               | Jan 23 | Feb 23                                                                                                                                        | Mar 23 | Apr 23 | May 23 | Jun 23 | Jul 23 | Aug 23 | Sep 23 | Oct 23 | Nov 23 | Dec 23 | Jan 24                                                                                                       | Feb 24 | Mar 23 | Apr 23 | Mai 23 | Jun 23 | Jul 23 | Aug 23 |